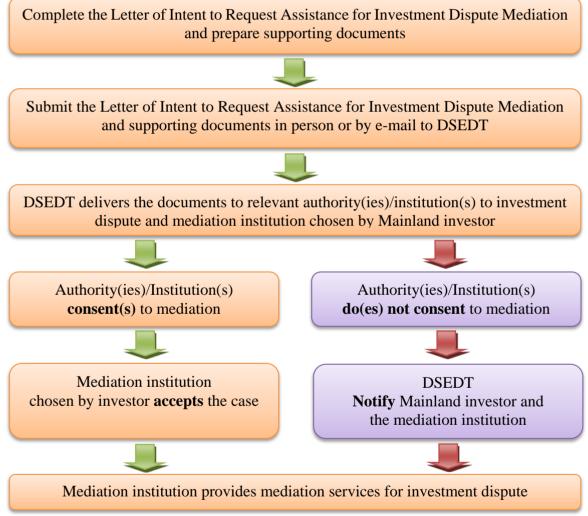

## [Cursory Translation] MAINLAND AND MACAO CLOSER ECONOMIC PARTNERSHIP ARRANGEMENT Investment Agreement Economic and Technological Development Bureau (DSEDT)'s Process of Providing Assistance in Referral of Investment Disputes to Mediation

A Mainland investor who alleges that the relevant Macao authority(ies) or institution(s) has/have breached the obligations that are specified in the Investment Agreement under the Mainland and Macao Closer Economic Partnership Arrangement, and that the action in breach of the obligations is related to the Mainland investor or a covered investment of the Mainland investor who or which has thereby suffered from loss or damage may request the DSEDT to provide assistance in mediation referral in accordance with the guidelines set out in the Mediation Mechanism for Investment Disputes.